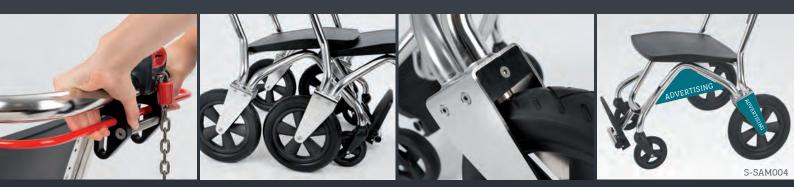

- an integrated safety braking system that is gentle on the hands,
- the use of high quality materials,
- a space saving design, folding armrests and footrest,
- durable, low noise and fail-safe tyres.

The well-thought-out accessories (seat belt, parking station etc.) and the options for individual advertising of this service make SAM a comprehensive and carefree package for health and care services.

Z-SAM008

provita.de

+ PARKING STATION FREE STANDING Z-SAM004

+ PARKING STATION FOR WALL ASSEMBLY Z-SAM005

+ HOLDER FOR WALKING STICKS

+ OXYGEN BOTTLE HOLDER

Z-SAM012

+ LUGGAGE TRAY