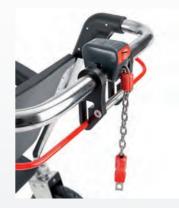

- an integrated safety braking system that is gentle on the hands,
- the use of high quality materials,
- a space saving design, folding armrests and footrest,
- durable, low noise and fail-safe tyres.