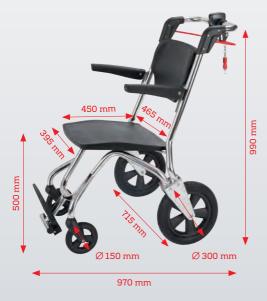

### Mobile Patient Transfer Chair

In a society that is becoming older, more agile and more mobile – put down a marker. Thanks to SAM, you can now enjoy a comfortable offer during time consuming as well as inconvenient and unpleasant stays and visits.

Differentiate yourself from others with SAM and create an added value within your service spectrum. Enable your guests to enjoy a relaxed stay without being obliged to a classic wheelchair.

In comparison to classic wheelchairs, our SAM does not give the user the impression of being ill and restricted making itself a popular choice. The modern, understated design of SAM allows anyone with limited mobility to enjoy a relaxed and unrestricted movement. For example through:

- an integrated safety braking system that is gentle on the hands,
- the use of high quality materials,
- a space saving design, folding armrests and footrest,
- durable, low noise and fail-safe tyres.