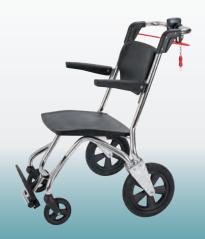

### Mobile Patient Transfer Chair

In a society that is becoming older, more agile and more mobile – put down a marker. Thanks to SAM, you can now enjoy a comfortable offer during time consuming as well as inconvenient and unpleasant stays and visits.

Differentiate yourself from others with SAM and create an added value within your service spectrum. Enable your guests to enjoy a relaxed stay without being obliged to a classic wheelchair.

In comparison to classic wheelchairs, our SAM does not give the user the impression of being ill and restricted making itself a popular choice. The modern, understated design of SAM allows anyone with limited mobility to enjoy a relaxed and unrestricted movement. For example through:

- an integrated safety braking system that is gentle on the hands,
- the use of high quality materials,
- a space saving design, folding armrests and footrest,
- durable, low noise and fail-safe tyres.