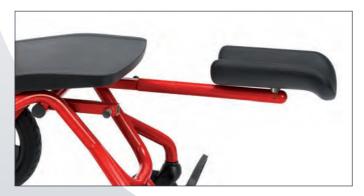

### The solution to your outpatient department

The leg rest can easily and comfortably be laterally stowed.

#### + SUPPORTING POSITION

The leg rest can whether be inserted on the right or left. The locking mechanism is done through a locking pin.

For shopping centres, furniture stores, pedestrian shopping zones or city tours