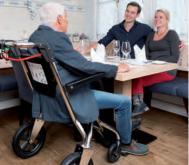

### The solution to your outpatient department

The leg rest can easily and comfortably be laterally stowed.

#### + SUPPORTING POSITION

The leg rest can whether be inserted on the right or left. The locking mechanism is done through a locking pin.

For shopping centres, furniture stores, pedestrian shopping zones or city tours