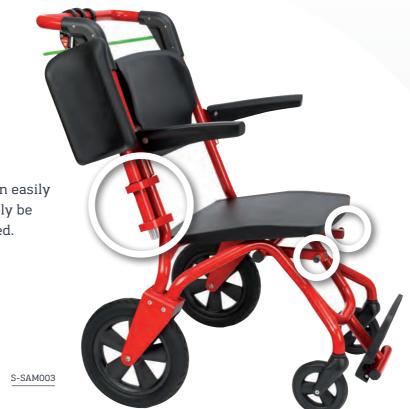

Differentiate yourself from others with SAM and create an added value within your service spectrum. Enable your guests to enjoy a relaxed stay without being obliged to a classic wheelchair.

In comparison to classic wheelchairs, our SAM does not give the user the impression of being ill and restricted making itself a popular choice. The modern, understated design of SAM allows anyone with limited mobility to enjoy a relaxed and unrestricted movement. For example through:

- an integrated safety braking system that is gentle on the hands,
- the use of high quality materials,
- a space saving design, folding armrests and footrest,
- durable, low noise and fail-safe tyres.