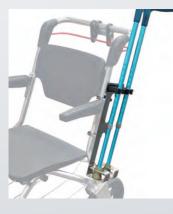

Z-SAM008

provita.de

+ PARKING STATION FREE STANDING Z-SAM004

+ PARKING STATION FOR WALL ASSEMBLY Z-SAM005

+ HOLDER FOR WALKING STICKS

+ OXYGEN BOTTLE HOLDER

Z-SAM012

+ LUGGAGE TRAY