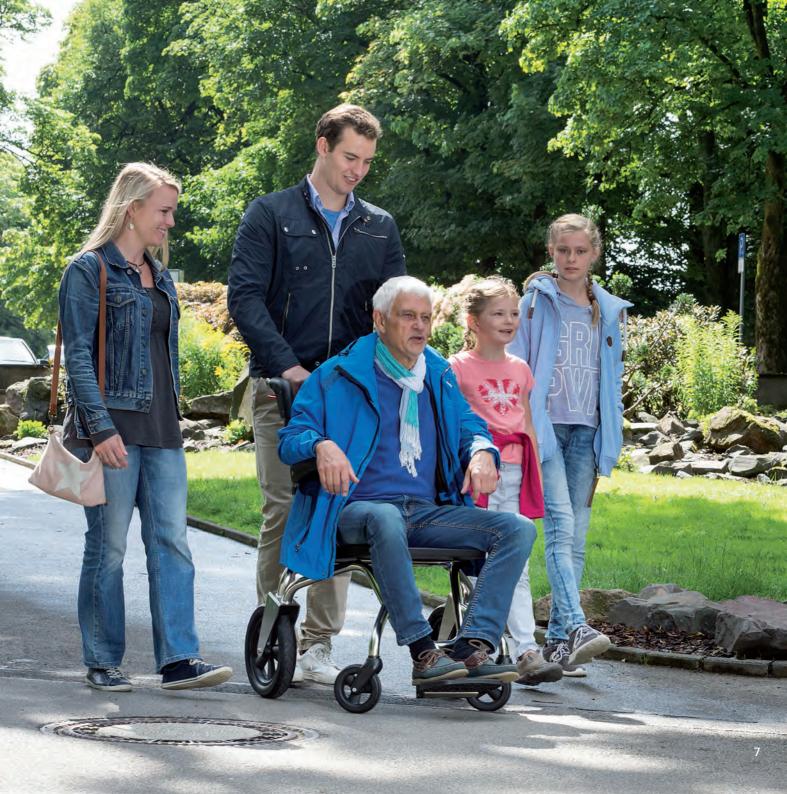

### Mobile Patient Transfer Chair

In a society that is becoming older, more agile and more mobile – put down a marker. Thanks to SAM, you can now enjoy a comfortable offer during time consuming as well as inconvenient and unpleasant stays and visits.

Differentiate yourself from others with SAM and create an added value within your service spectrum. Enable your guests to enjoy a relaxed stay without being obliged to a classic wheelchair.

In comparison to classic wheelchairs, our SAM does not give the user the impression of being ill and restricted making itself a popular choice. The modern, understated design of SAM allows anyone with limited mobility to enjoy a relaxed and unrestricted movement. For example through: