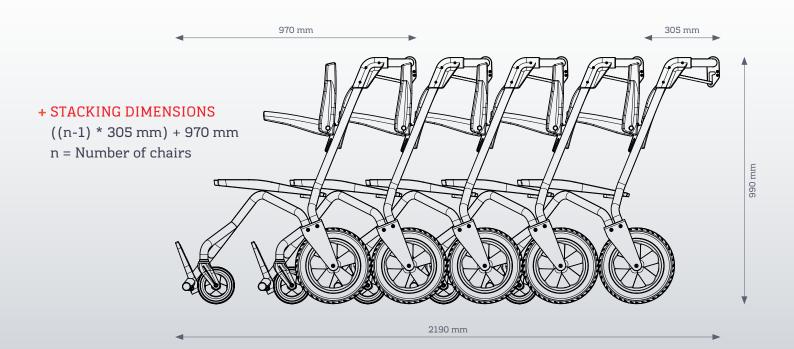

### + SPACE SAVING AND STACKABLE

+ 150 KG STURDY LOAD CAPACITY + PERSONALISED ADVERTISING