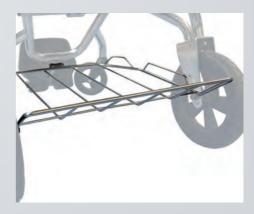

Z-SAM008

provita.de

+ PARKING STATION FREE STANDING Z-SAM004

+ PARKING STATION FOR WALL ASSEMBLY Z-SAM005

+ HOLDER FOR WALKING STICKS

+ OXYGEN BOTTLE HOLDER

Z-SAM012

+ LUGGAGE TRAY

Z-SAM011