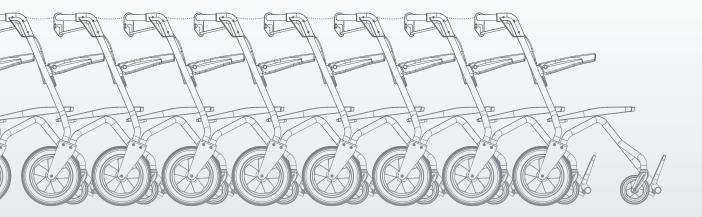

### + SPACE SAVING AND STACKABLE

+ 150 KG STURDY LOAD CAPACITY + PERSONALISED ADVERTISING