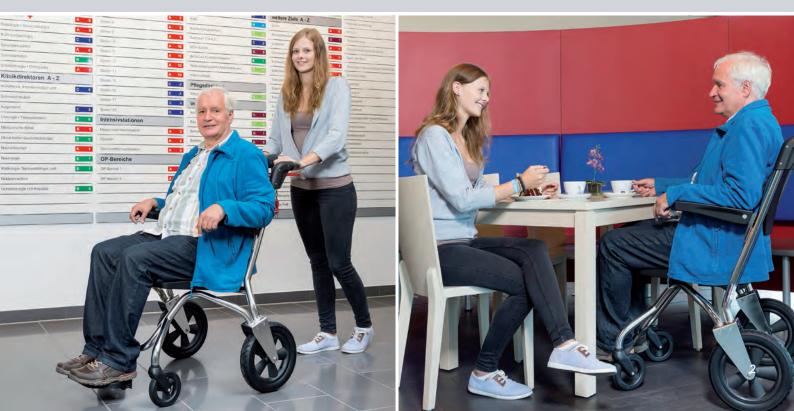

### Mobile Patient Transfer Chair

In a society that is becoming older, more agile and more mobile – put down a marker. Thanks to SAM, you can now enjoy a comfortable offer during time consuming as well as inconvenient and unpleasant stays and visits.

Differentiate yourself from others with SAM and create an added value within your service spectrum. Enable your guests to enjoy a relaxed stay without being obliged to a classic wheelchair.

In comparison to classic wheelchairs, our SAM does not give the user the impression of being ill and restricted making itself a popular choice. The modern, understated design of SAM allows anyone with limited mobility to enjoy a relaxed and unrestricted movement. For example through:

### The solution to your outpatient department

The leg rest can easily and comfortably be laterally stowed.