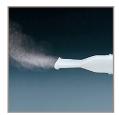

## Features ▼

- Compact and travel-friendly.
- Delivers 0.5-5.0 micron particles that can descend deeper into the respiratory tract.
- Recessed flow outlet fitting for extra protection.
- Motor-piston drive for reliable, consistent performance.

Convenient tube holder design.

Flow outlet fitting, air filter and on/off switch are positioned around the periphery on the front panel and recessed for extra protection.

Delivers aerosolized particles of 0.5-5 microns. Dispenses 3 cc of medication in 10 minutes or less. Reliable output for efficient treatment.