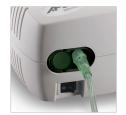

Convenient tube holder design.

Flow outlet fitting, air filter and on/off switch are positioned around the periphery on the front panel and recessed for extra protection.

Delivers aerosolized particles of 0.5-5 microns. Dispenses 3 cc of medication in 10 minutes or less. Reliable output for efficient treatment.