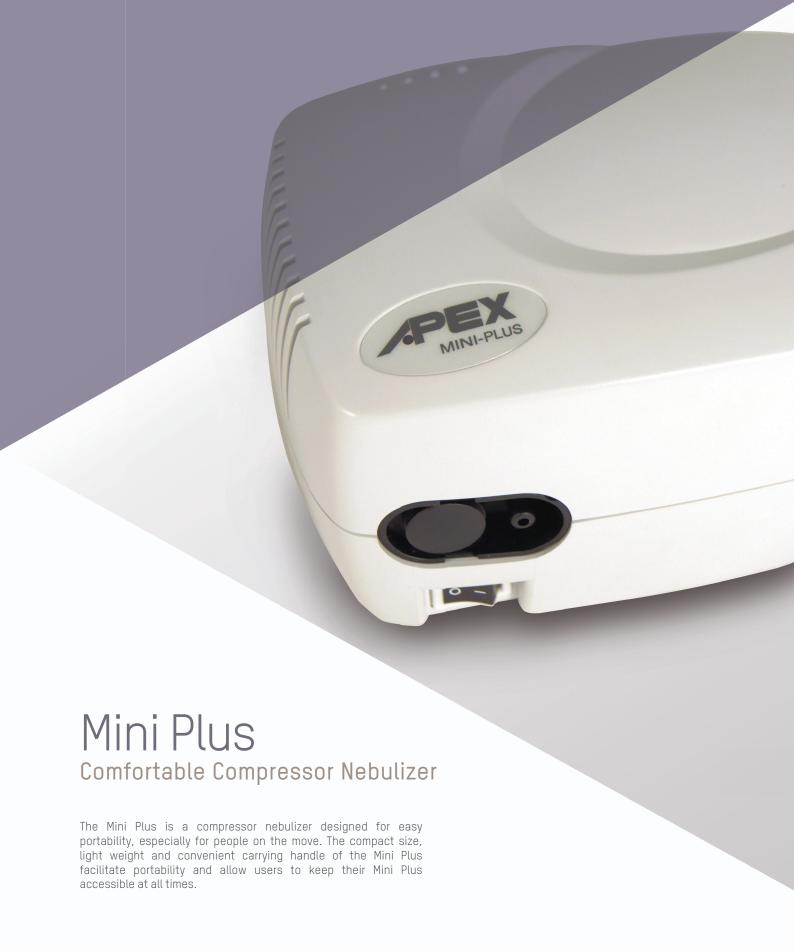

## Mini Plus

## Comfortable Compressor Nebulizer

Convenient tube holder design.

Flow outlet fitting, air filter and on/off switch are positioned around the periphery on the front panel and recessed for extra protection.

Delivers aerosolized particles of 0.5-5 microns. Dispenses 3 cc of medication in 10 minutes or less. Reliable output for efficient treatment.