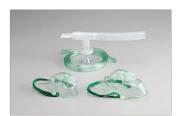

each adult & pediatric mask.

Mouthpiece set: Anti-drool "T" mouthpiece with 6" reservoir tube and 7' supply tube.

Mouthpiece set and 2 masks: Anti-drool "T" mouthpiece with 6" reservoir tube, 7' supply tube and one of