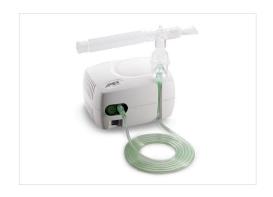

## Features ▼

- Compact and travel-friendly.
- Delivers 0.5-5.0 micron particles that can descend deeper into the respiratory tract.
- Recessed flow outlet fitting for extra protection.
- Motor-piston drive for reliable, consistent performance.

Convenient tube holder design.

Flow outlet fitting, air filter and on/off switch are positioned around the periphery on the front panel and recessed for extra protection.

Delivers aerosolized particles of 0.5-5 microns. Dispenses 3 cc of medication in 10 minutes or less. Reliable output for efficient treatment.