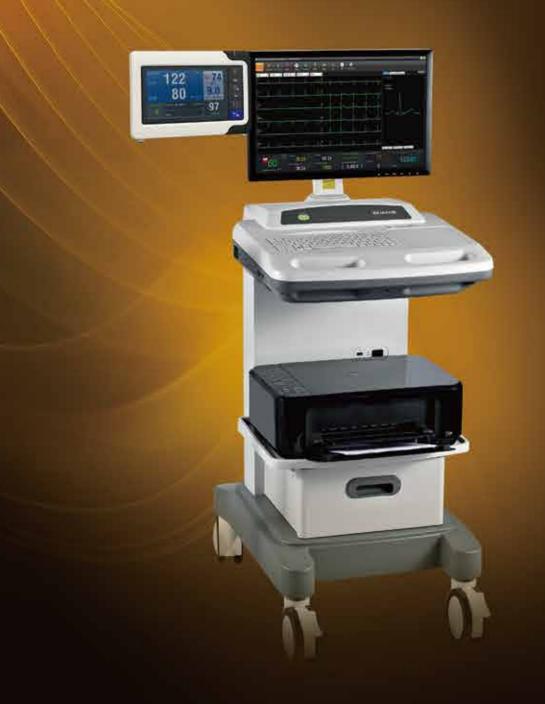

## Sophisticated All-in-1 Workstation

The SE-1515 integrates comprehensive ECG solutions into one elegant PC-based platform. The versatile PC software, combining with the exquisite ECG sampling boxes, provides efficient access to diverse applications:

- 18/16/15/12/9-lead Resting ECG
- ECG Data Management

- Wired or Wireless Stress ECG
- ECG Network Gateway

## Maximized Performance

The DE18/DE15 sampling box combines multiple ranking technologies in one, presenting maximized performance with minimized signal distortions.

- 16,000 Hz Sampling Rate: Maximize signal fidelity.
- 24 bit A/D Converter: Maximize signal resolution.
- 140 dB CMRR: Minimize signal distortions.
- 0.01~300 Hz Bandwidth: Minimize signal loss for pediatric diagnosis.