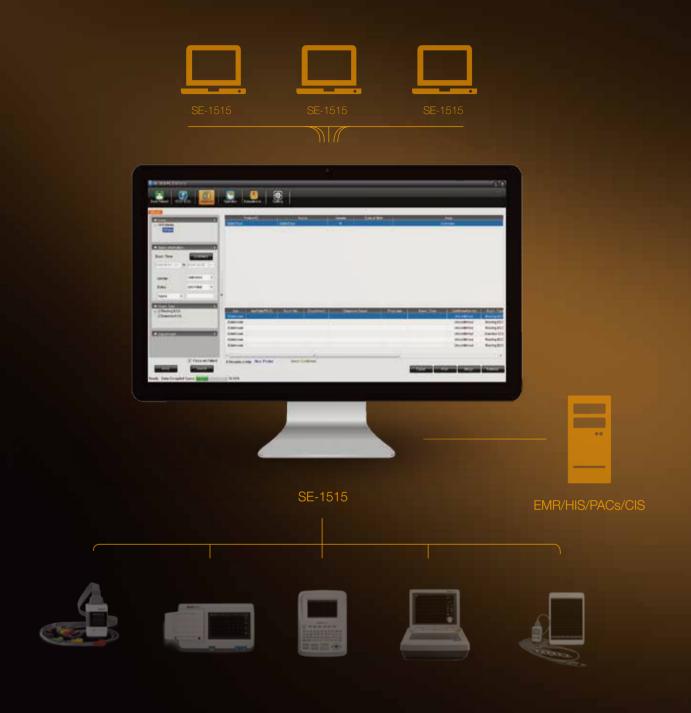

## Centralized ECG Explorer

Besides ECG examinations, the SE-1515 also performs as a data management system, streamlining your workflow for all the Resting ECG, Stress ECG and Holter practice with optimized interoperability.

- Bi-directional communication with ECG machines on worklist and reports.
- Cardiac consultation upon ECG reports over database sharing.
- Multiple report formats output including PDF, XML, SCP, DICOM, JPG, BMP, and DOC.
- Data access with HIS/EMR/PACs/CIS based on HL7/DICOM/GDT protocol.

## Sophisticated All-in-1 Workstation

The SE-1515 integrates comprehensive ECG solutions into one elegant PC-based platform. The versatile PC software, combining with the exquisite ECG sampling boxes, provides efficient access to diverse applications:

- 18/16/15/12/9-lead Resting ECG
- ECG Data Management

- Wired or Wireless Stress ECG
- ECG Network Gateway