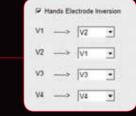

Clinicians can correct the lead reversal on PC even after ECG acquisition.

The built-in ECG glossary consists of rich diagnostic templates with detail feature descriptions and integrated diagnostic results, which helps clinicians draw conclusion effectively and efficiently.