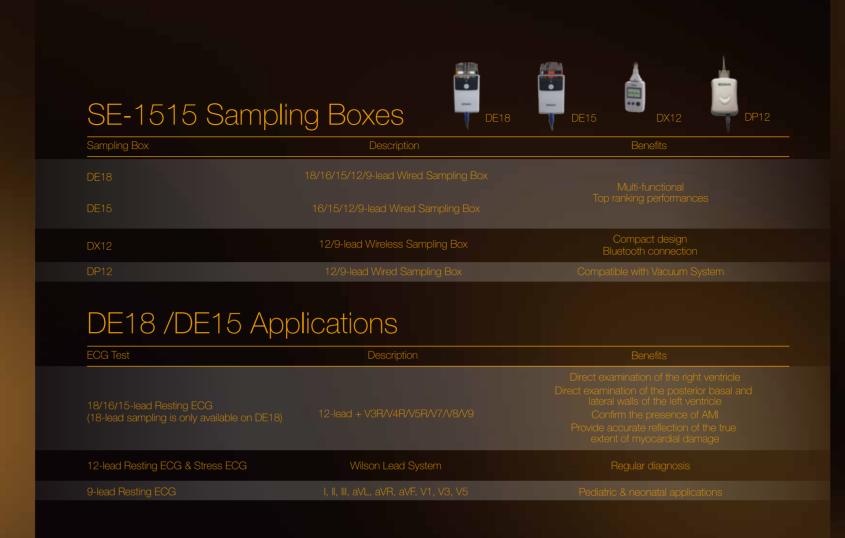

## Maximized Performance

The DE18/DE15 sampling box combines multiple ranking technologies in one, presenting maximized performance with minimized signal distortions.

- 16,000 Hz Sampling Rate: Maximize signal fidelity.
- 24 bit A/D Converter: Maximize signal resolution.
- 140 dB CMRR: Minimize signal distortions.
- 0.01~300 Hz Bandwidth: Minimize signal loss for pediatric diagnosis.