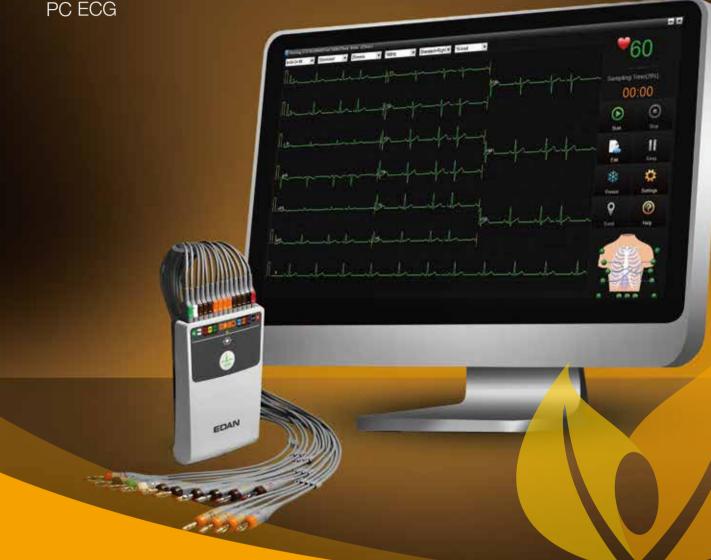

# Boost Your Productivity in All Respects

SE-1515

The color-coded lead map and the color-coded ECG waveforms facilitate instant signal quality indications.

Arrhythmia segments can be detected, highlighted, and saved automatically.

Clinicians can correct the lead reversal on PC even after ECG acquisition.

The built-in ECG glossary consists of rich diagnostic templates with detail feature descriptions and integrated diagnostic results, which helps clinicians draw conclusion effectively and efficiently.

# Color-coded Lead Wires One-button Start/Stop LED Signal Quality Indicator