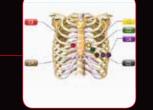

# Boost Your Productivity in All Respects

SE-1515

The color-coded lead map and the color-coded ECG waveforms facilitate instant signal quality indications.

Arrhythmia segments can be detected, highlighted, and saved automatically.

# Color-coded Lead Wires One-button Start/Stop LED Signal Quality Indicator