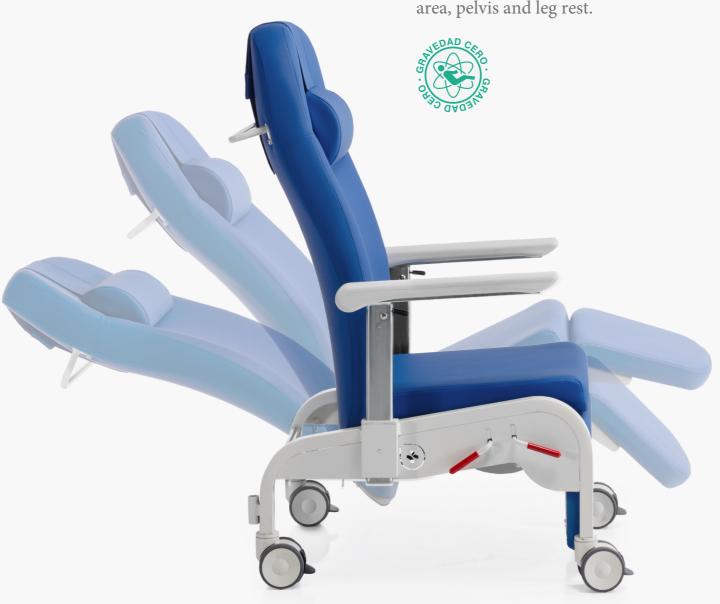

### **TILTING**

The combined tilting system of the seat keeps the patient suspended in "zero gravity" avoiding pressure on the lumbar area, pelvis and leg rest.

## **ADJUSTMENT**

Independent adjustment for backrest and leg rest, activated by gas spring with "Bloc-o-Lift" system. It allows multiple positions and fixing in any intermediate position to guarantee an improvement in patient rest and comfort.

## **ADJUSTMENT**

Synchronized movement of the backrest and legrest accomplished by a gas spring.