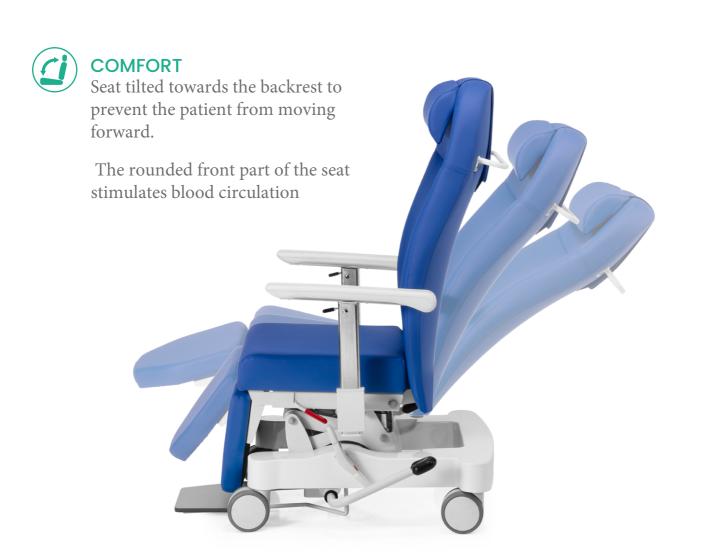

### **TILTING**

The combined tilting system of the seat keeps the patient suspended in "zero gravity" avoiding pressure on the lumbar area, pelvis and leg rest.