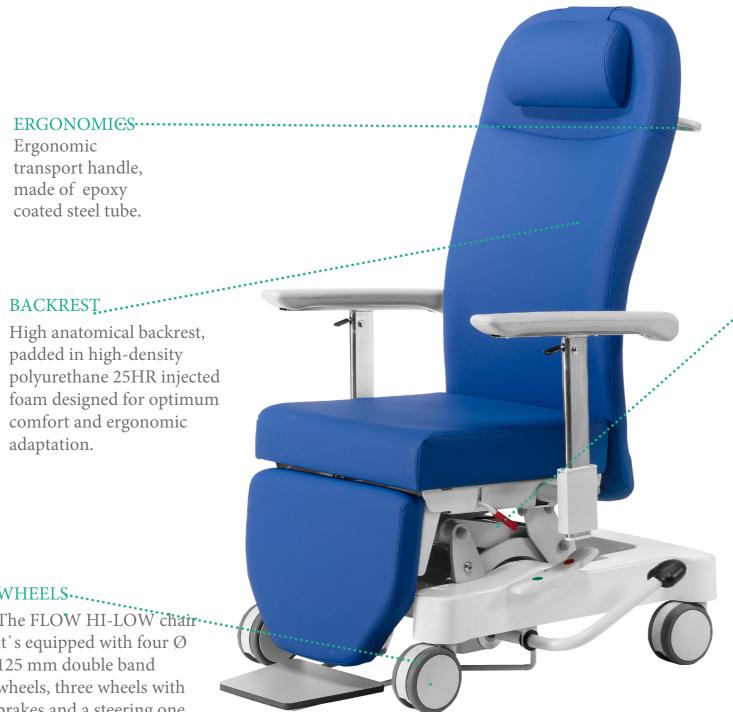

# Flow Hi Low

Ergonomic transport handle, made of epoxy coated steel tube.

High anatomical backrest, padded in high-density polyurethane 25HR injected foam designed for optimum comfort and ergonomic adaptation.

WHEELS.....
The FLOW HI-LOW chair.... it's equipped with four Ø 125 mm double band wheels, three wheels with brakes and a steering one. Their ABS construction has anti-lint and antithread protection