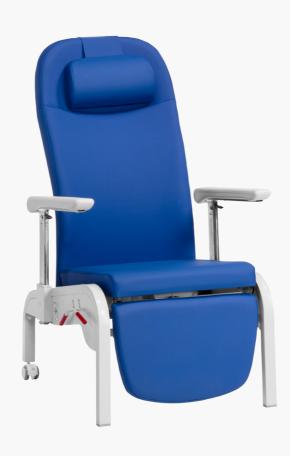

# Flow Hi Low

Ergonomic transport handle, made of epoxy coated steel tube.

High anatomical backrest, padded in high-density polyurethane 25HR injected foam designed for optimum comfort and ergonomic adaptation.

WHEELS.....
The FLOW HI-LOW chair.... it's equipped with four Ø 125 mm double band wheels, three wheels with brakes and a steering one. Their ABS construction has anti-lint and antithread protection

## **ADJUSTMENT**

Synchronized movement of the backrest and legrest accomplished by a gas spring.

### **TILTING**

The combined tilting system of the seat keeps the patient suspended in "zero gravity" avoiding pressure on the lumbar area, pelvis and leg rest.