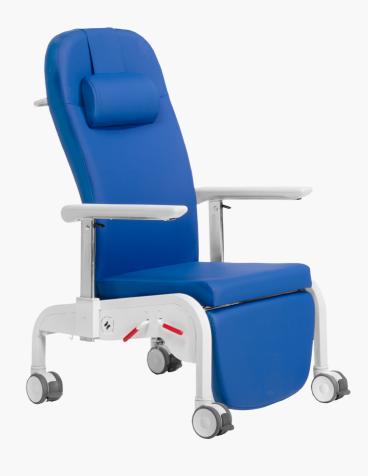

# Flow Hi Low

Ergonomic transport handle, made of epoxy coated steel tube.

High anatomical backrest, padded in high-density polyurethane 25HR injected foam designed for optimum comfort and ergonomic adaptation.

WHEELS.....
The FLOW HI-LOW chair.... it's equipped with four Ø 125 mm double band wheels, three wheels with brakes and a steering one. Their ABS construction has anti-lint and antithread protection