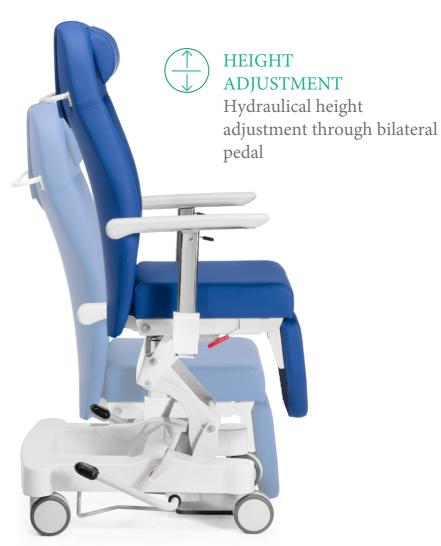

## **ADJUSTMENT**

Synchronized movement of the backrest and legrest accomplished by a gas spring.