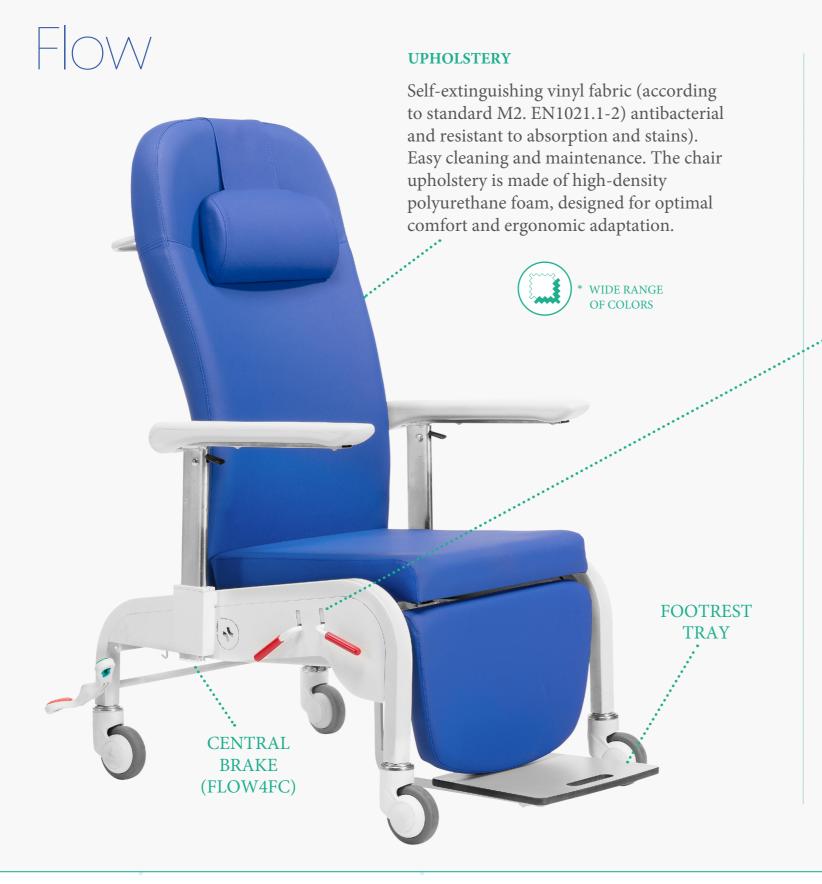

## Flow

## 4FC MODEL

Four ø100-125 wheels with central brake and footrest tray.

## **ADJUSTMENT**

Independent adjustment for backrest and leg rest, activated by gas spring with "Bloc-o-Lift" system. It allows multiple positions and fixing in any intermediate position to guarantee an improvement in patient rest and comfort.

### **TILTING**

The combined tilting system of the seat keeps the patient suspended in "zero gravity" avoiding pressure on the lumbar area, pelvis and leg rest.