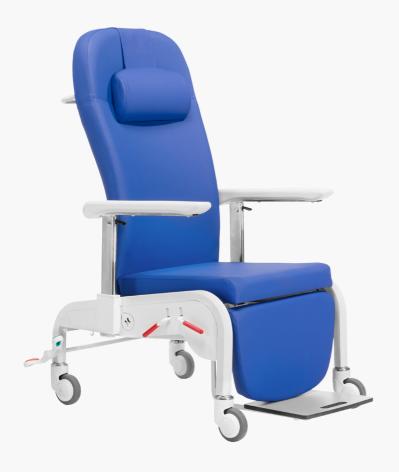

## **ADJUSTMENT**

Independent adjustment for backrest and leg rest, activated by gas spring with "Bloc-o-Lift" system. It allows multiple positions and fixing in any intermediate position to guarantee an improvement in patient rest and comfort.

### **TILTING**

The combined tilting system of the seat keeps the patient suspended in "zero gravity" avoiding pressure on the lumbar area, pelvis and leg rest.

## 4FC MODEL

Four ø100-125 wheels with central brake and footrest tray.

## **2R MODEL**

Two ø50 back wheels with brake.

## **4R MODEL**

Four ø100 wheels with individual brake and one steering wheel.